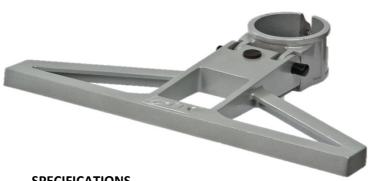

## Footrest - FR

The Footrest is suitable for fitment to the Softrider and Fixed Pedstal range. The Footrest is spring loaded and rests vertically against the pedestal when not in use.

## **SPECIFICATIONS**

Extends in Front: 250mm Foldup Height: 220mm

Material: Marine Grade Aluminium

Finish: **Powder Coated** 

Options: Fits up to 76mm tube

**Product Weight:** 2kg

This Footrest is Spring loaded & folds up against pedestal