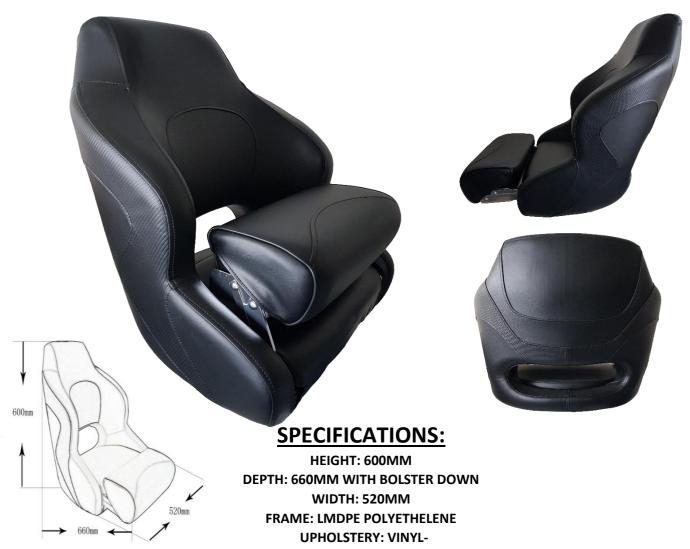

## Hi Tech Plastics BOLSTER ELITE CODE: HELM-BE

The all new Hi Tech Elite Bolster Seat is now part of our extensive seating range. This modern helm chair Is perfect for those looking for that solid modern look and comes with lift-up bolster for ease of access and stand up sit down comfort. Strong rotationally moulded frame with moulded inserts for Bolster arms and Swivel fixing.

Professional yacht seat fabric PVC Vinyl, UV resistant tested to 650 hours. Mildew resistant and flame retardant, suitable in open sea. Vinyl is tested to achieve 650 hours. One-year warranty after delivery applies, so long as seat is not artificially damaged.