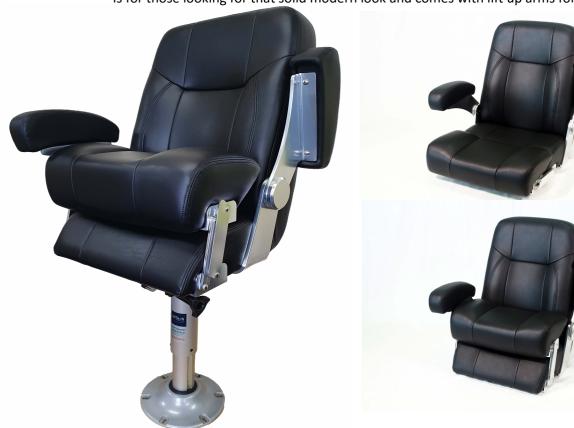

## Hi Tech Plastics HELMSMAN BOLSTER CODE: HELMBOLSTER

The Deluxe Captain Bolster Seat is part of our extensive seating range.

This modern helms chair with chunky aluminium frame
Is for those looking for that solid modern look and comes with lift up arms for ease of access.

Specifications: HEIGHT: 580 mm

DEPTH: 520MM WITH up and 680mm with bolster down

WIDTH: 620mm

**FRAME: Aluminium** 

**UPHOLSTERY: VINYL- Black** 

Professional yacht seat fabric PVC Vinyl, UV resistant tested to 650 hours.