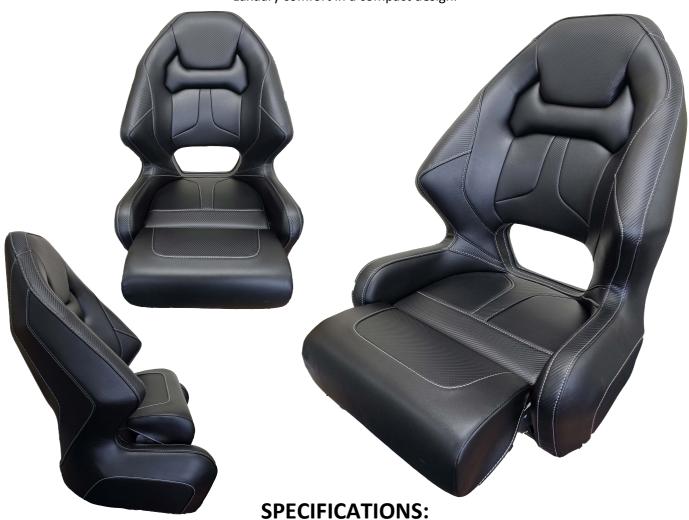

## Hi Tech Plastics SUPREME BOLSTER CODE: HELM-SB

The all new Hi Tech Supreme Bolster Seat is now part of our extensive seating range. This modern helm chair Is perfect for those looking for that solid modern look and comes with lift-up bolster for ease of access and stand up sit down comfort. Strong rotationally moulded frame with moulded inserts for Bolster arms and Swivel fixing.

Luxuary comfort in a compact design.

**HEIGHT: 700MM** 

DEPTH: 680MM WITH BOLSTER DOWN, 520 WITH BOLSTER UP

**WIDTH: 590MM** 

FRAME: LMDPE POLYETHELENE

**UPHOLSTERY: VINYL- Black/Black Weave/Silver stitching accent** 

Professional yacht seat fabric PVC Vinyl, UV resistant tested to 650 hours. Mildew resistant and flame retardant, suitable in open sea. Vinyl is tested to achieve 650 hours. One-year warranty after delivery applies, so long as seat is not artificially damaged.