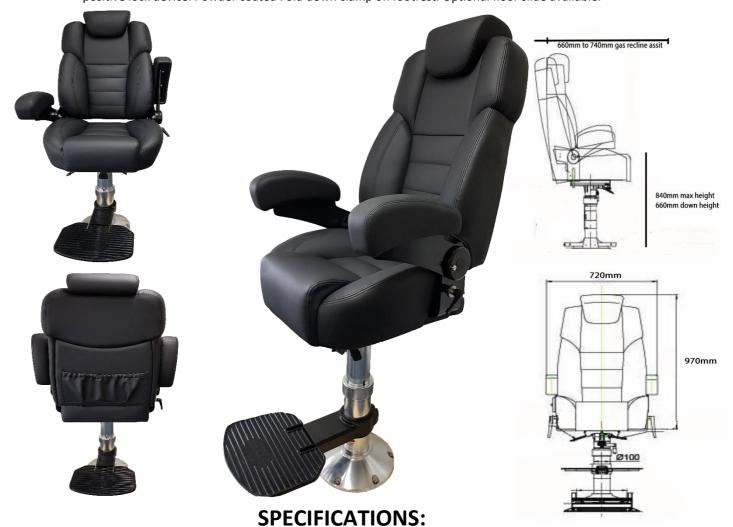

## Hi Tech Plastics HELMSMAN COMMANDER CODE: HELMCOM

The all new Hi Tech Helmsman Commander Seat is now part of our extensive seating range. This modern helm chair Is the pinnacle of Helm Seats. Available in luxury hard wearing vinyl trim (retrim on request) Aluminium frame, lift up locking Arm rests, gas assist recline, super heavy duty gas spring pedestal, fore and aft slider, Heavy duty cast Stainless steel swivel with positive lock device. Powder coated Fold down clamp on footrest. Optional floor slide available.

**HEIGHT:** 840mm-660mm to seating height on pedestal

970mm from underside of seat to top of headrest ( when headrest at lowest height, 50mm height adjustment)

**DEPTH:** 660mm-740mm including gas recline **WIDTH:** 720mm out side of arm rests

PEDESTAL: Heavy duty gas spring pedestal with suspension, fore and aft slider, positivce swivel locking device, Heavy Duty

Stainless steel Swivel with clamp lock.

FRAME: Aluminium

**OPTIONAL:** Steel clamp on footrest, floor slide system POA

**UPHOLSTERY:** Vinyl

Professional yacht seat fabric PVC Vinyl, UV resistant tested to 650 hours. Mildew resistant and flame retardant, suitable in open sea. Vinyl is tested to achieve 650 hours. One-year warranty after delivery applies, so long as seat is not artificially damaged.