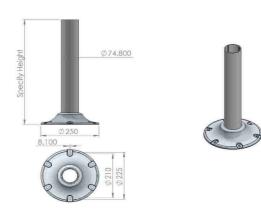

## **SPECIFICATIONS**

Standard Heights: 200 - 800mm

(@ 50mm increments)

Outer Tube Size: 75mm
Base Diameter: 250mm
Base Hole PCD: 215mm

Material: Marine Grade Aluminium
Finish: Anodised/Powder Coated
Bearing Weight: 120kg (includes chair weight)

Optional: Customised height

Product Weight: 1.45kg

Note: Marine Tech Industries has the expertise to custom design & build products to specific requirements.