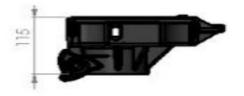

## Hi Tech Plastics Swivel lock can be fitted to any seat and mounted to any fixed pedestal with a Diameter of 75mm OD.

**CODE: SLC** 

Height: 130mm
Width: 182mm
Length: 171mm
Material: GF Nylon

Finish: Black Composite