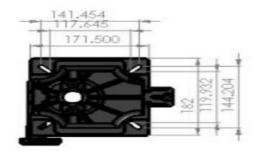

## Hi Tech Plastics Swivel lock can be fitted to any seat and mounted to any fixed pedestal with a Diameter of 75mm OD.

**CODE: SLC** 

Height: 130mm
Width: 182mm
Length: 171mm
Material: GF Nylon

Finish: Black Composite