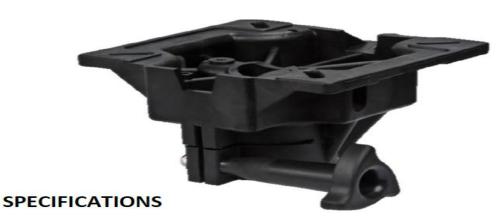

## Hi Tech Plastics Swivel lock can be fitted to any seat and mounted to any fixed pedestal with a Diameter of 75mm OD.

**CODE: SLC** 

Height: 130mm
Width: 182mm
Length: 171mm
Material: GF Nylon

Finish: Black Composite

Product Weight: 0.92kg

 ${\it Hi\ Tech\ Plastics\ has\ the\ expertise\ to\ custom\ design\ \&\ build\ products\ to\ specific\ requirements.}$ 

Hi Tech Plastics 2002 Ltd
10 Clow Place, PO Box 5303, Frankton, Hamilton 3242, New Zealand
Phone: +64 7 843 3343 Fax: +64 7 843 3346 email: sales@hitechplastics.co.nz
www.hitechplastics.co.nz,