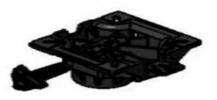

## Hi Tech Plastics Swivel lock can be fitted to any seat and mounted to any fixed pedestal with a Diameter of 75mm OD.

**CODE: SLC** 

Height: 130mm
Width: 182mm
Length: 171mm
Material: GF Nylon

Finish: Black Composite

Product Weight: 0.92kg

 ${\it Hi\ Tech\ Plastics\ has\ the\ expertise\ to\ custom\ design\ \&\ build\ products\ to\ specific\ requirements.}$ 

Hi Tech Plastics 2002 Ltd
10 Clow Place, PO Box 5303, Frankton, Hamilton 3242, New Zealand
Phone: +64 7 843 3343 Fax: +64 7 843 3346 email: sales@hitechplastics.co.nz
www.hitechplastics.co.nz,