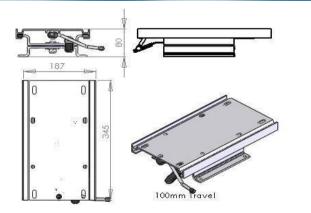

## Low Level Powerslider with Swivel Lock - LLPSSL

The Low Level Powderslider with gas spring assist can be secured to any fibreglass or aluminium box type pedestal. This product incorporates the Pozielock system that ensures safety. The Pozielock allows the user to lock the swivel at 90 degree intervals.

| SPECIFICATIONS  |                            |
|-----------------|----------------------------|
| Height:         | 80mm                       |
| Length:         | 345mm                      |
| Width:          | 190mm                      |
| Travel:         | 100mm                      |
| Powered:        | Stainless Steel Gas Spring |
| Material:       | Marine Grade Aluminium     |
| Finish:         | Anodised                   |
| Product Weight: | 3.75kg                     |