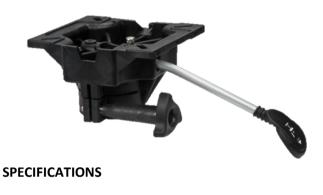

## Swivel Lock - SLCH

The Swivel Lock can be fitted to the Softrider range of Pedestals which allows you to swivel 360 degrees. The additional handle operate the height adjustment on the Softrider Pedestal.