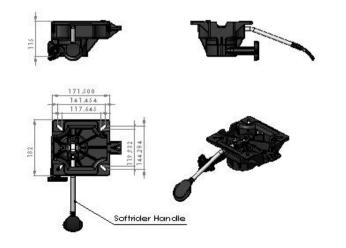

| Height:         | 115mm              |
|-----------------|--------------------|
| Width:          | 182mm              |
| Length:         | 171mm              |
| Fit Tube Size:  | 75mm               |
| Material:       | Aluminium/GF Nylon |
| Finish:         | Black Composite    |
| Product Weight: | 1.04kg             |