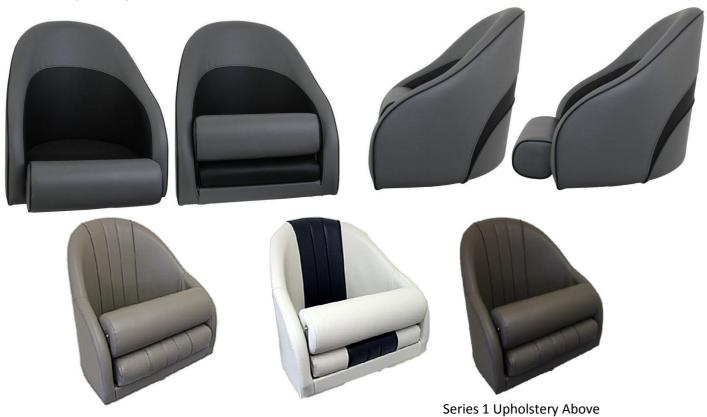

## **Hi Tech Plastics Bolster Seat**

The Hi Tech Plastics Bolster seat is a rotational moulded seat featuring maximum strength, comfort and durability. NZ made upholstery featuring marine grade high impact foam with 70mm cushioning, heavy duty stitching and marine grade vinyl. It also features UV stabilised vinyl and high quality 316 stainless steel fixings which will stand the test of time.

## **SECIFICATIONS**

Main Construction: Rotational Moulded LMDPE
Foam: High Impact Marine Foam
Marine Condo Vinul

Upholstery: Marine Grade Vinyl Options: Series 1 or Series 2

upholstery

Dimensions: Max height 530 mm