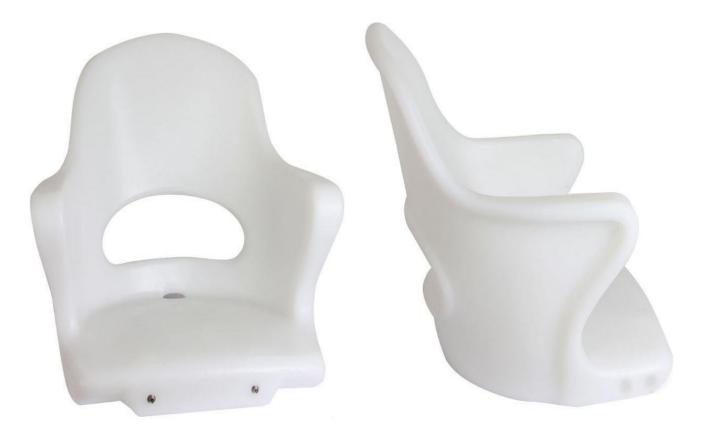

## Hi Tech Plastics Cruiser Seat Code: S03

The Hi Tech Plastics Cruiser seat is a rotational moulded seat featuring maximum strength, comfort and durability. NZ made to withstand the demanding marine environment. Cost effective Helm seat with arm rests for maximum comfort. Removable Squabs of fully upholstered options available.

## **SECIFICATIONS**

| Main Construction: | Rotational Moulded LMDPE                                 |        |
|--------------------|----------------------------------------------------------|--------|
| Upholstery:        | Marine Grade Vinyl Squabs removable of fully upholstered |        |
| Dimensions:        | Max height                                               | 505 mm |
|                    | Max width                                                | 570 mm |
|                    | Max Depth                                                | 530 mm |