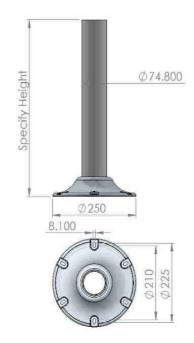

Standard Heights: 200 - 800mm

(@ 50mm increments)

Outer Tube Size: 75mm
Base Diameter: 250mm
Base Hole PCD: 215mm

Material: Marine Grade Aluminium
Finish: Anodised/Powder Coated
Bearing Weight: 120kg (includes chair weight)

Optional: Customised height

Product Weight: 1.45kg

Hi Tech Plastics has the expertise to custom design & build products to specific requirements.